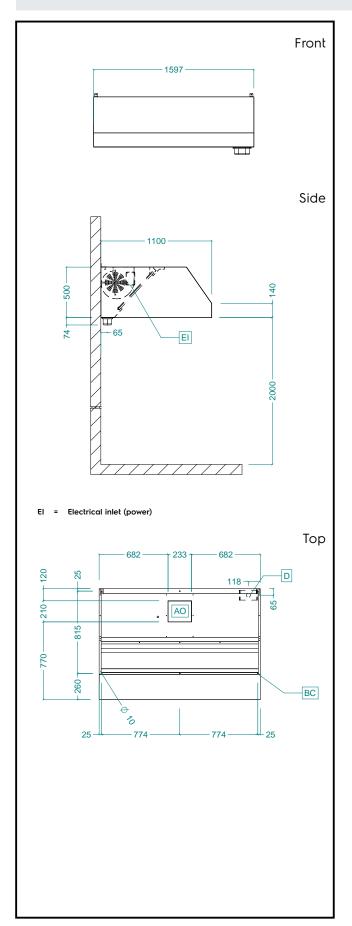

## **Key Information:**

External dimensions, Width: 1600 mm External dimensions, Depth: 1100 mm External dimensions, Height: 500 mm Net weight: 52 kg